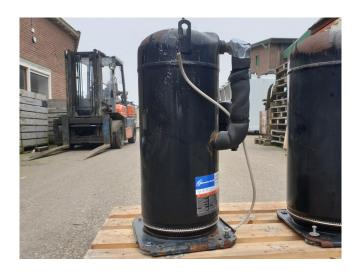

#### **Used Copeland ZP235KCE-TWD-522**

Used Copeland ZP235KCE-TWD-522 hermetic piston compressor on Freon with a sight glass. Capacity based on the use of R410A.

\*Why choose for HOSBV? Were not only the largest used refrigeration specialist in Europe, but also, we deliver all equipment including an extensive test, warranty and industrial cleaning. \*If requested we are happy to arrange your shipment.