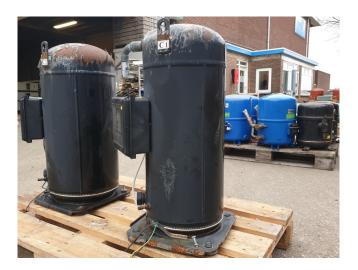

#### **Used Copeland ZP235KCE-TWD-522**

Used Copeland ZP235KCE-TWD-522 hermetic piston compressor on Freon with a sight glass. Capacity based on the use of R410A.

\*Why choose for HOSBV? Were not only the largest used refrigeration specialist in Europe, but also, we deliver all equipment including an extensive test, warranty and industrial cleaning. \*If requested we are happy to arrange your shipment.