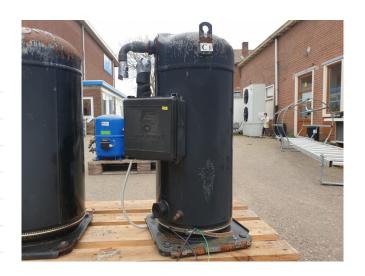

#### **Used Copeland ZP235KCE-TWD-522**

Used Copeland ZP235KCE-TWD-522 hermetic piston compressor on Freon with a sight glass. Capacity based on the use of R410A.

\*Why choose for HOSBV? Were not only the largest used refrigeration specialist in Europe, but also, we deliver all equipment including an extensive test, warranty and industrial cleaning. \*If requested we are happy to arrange your shipment.