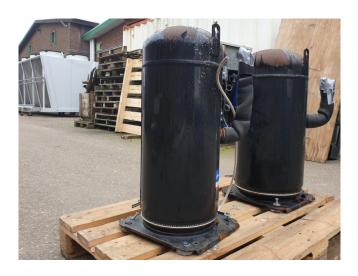

#### **Used Copeland ZP235KCE-TWD-522**

Used Copeland ZP235KCE-TWD-522 hermetic piston compressor on Freon with a sight glass. Capacity based on the use of R410A.

\*Why choose for HOSBV? Were not only the largest used refrigeration specialist in Europe, but also, we deliver all equipment including an extensive test, warranty and industrial cleaning. \*If requested we are happy to arrange your shipment.