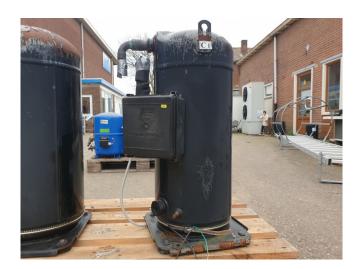

#### **Used Copeland ZP235KCE-TWD-522**

Used Copeland ZP235KCE-TWD-522 hermetic piston compressor on Freon with a sight glass. Capacity based on the use of R410A.

\*Why choose for HOSBV? Were not only the largest used refrigeration specialist in Europe, but also, we deliver all equipment including an extensive test, warranty and industrial cleaning. \*If requested we are happy to arrange your shipment.