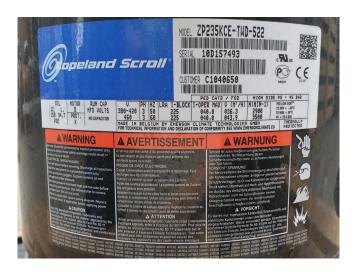

# Copeland ZP235KCE-TWD-522

### **Specifications**

| Brand             | Copeland         |
|-------------------|------------------|
| Туре              | ZP235KCE-TWD-522 |
| Refrigerant       | Freon            |
| kW at +10°C/+40°C | 69,7             |
| kW at 0°C/+40°C   | 48,8             |
| kW at -5°C/+40°C  | 40,3             |
| kW at -10ºC/+40ºC | 32,9             |
| kW at -20ºC/+40ºC | 21,0             |
| Sight Glass       | ✓                |
| m3 / h            | 36,3             |
| Weight in kg.     | 168              |
| Sizes             | 480x450x730 mm   |
|                   | (LxWxH)          |
| Stock             | 1                |

#### **Used Copeland ZP235KCE-TWD-522**

Used Copeland ZP235KCE-TWD-522 hermetic piston compressor on Freon with a sight glass. Capacity based on the use of R410A.

\*Why choose for HOSBV? Were not only the largest used refrigeration specialist in Europe, but also, we deliver all equipment including an extensive test, warranty and industrial cleaning. \*If requested we are happy to arrange your shipment.